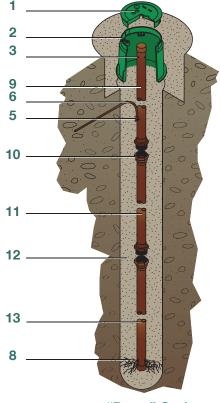

### TERRADYNE® SERIES KEY

- 1 Vented Cover
  - over 5 Exothermic Connec
- 2 Protective Test Well
- 3 Vent Ports
- 4 Vertical Shaft
- 5 Exothermic Connection
- 6 Copper Conductor
- 7 TerraFill® Backfill
- 8 Electrolytic "Routes" and Leach Ports
- 9 20'-0" Upper Electrode Section
- 10 Copper Coupler
- 11 20' Body Sections (Quantities Vary)
- 12 TerraFill® Deep Series Backfill (TF-50DS)
- 13 20'-0" Lower Electrode Section
- 14 Horizontal Shaft