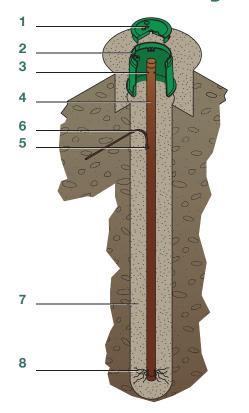

### TERRADYNE® SERIES KEY

- 1 Vented Cover
  - over 5 Exothermic Connec
- 2 Protective Test Well
- 3 Vent Ports
- 4 Vertical Shaft
- 5 Exothermic Connection
- 6 Copper Conductor
- 7 TerraFill® Backfill
- 8 Electrolytic "Routes" and Leach Ports
- 9 20'-0" Upper Electrode Section
- 10 Copper Coupler
- 11 20' Body Sections (Quantities Vary)
- 12 TerraFill® Deep Series Backfill (TF-50DS)
- 13 20'-0" Lower Electrode Section
- 14 Horizontal Shaft