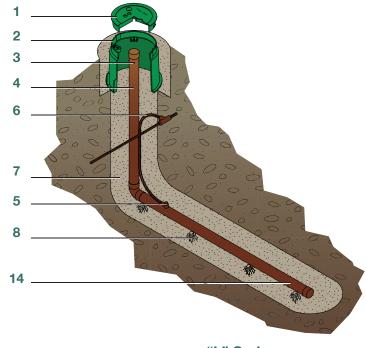

### TERRADYNE® SERIES KEY

- 1 Vented Cover
  - over 5 Exothermic Connec
- 2 Protective Test Well
- 3 Vent Ports
- 4 Vertical Shaft
- 5 Exothermic Connection
- 6 Copper Conductor
- 7 TerraFill® Backfill
- 8 Electrolytic "Routes" and Leach Ports
- 9 20'-0" Upper Electrode Section
- 10 Copper Coupler
- 11 20' Body Sections (Quantities Vary)
- 12 TerraFill® Deep Series Backfill (TF-50DS)
- 13 20'-0" Lower Electrode Section
- 14 Horizontal Shaft