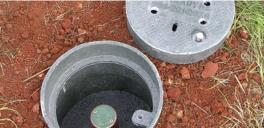

### TERRADYNE® SERIES KEY

- 1 Vented Cover
  - over 5 Exothermic Connec
- 2 Protective Test Well
- 3 Vent Ports
- 4 Vertical Shaft
- 5 Exothermic Connection
- 6 Copper Conductor
- 7 TerraFill® Backfill
- 8 Electrolytic "Routes" and Leach Ports
- 9 20'-0" Upper Electrode Section
- 10 Copper Coupler
- 11 20' Body Sections (Quantities Vary)
- 12 TerraFill® Deep Series Backfill (TF-50DS)
- 13 20'-0" Lower Electrode Section
- 14 Horizontal Shaft