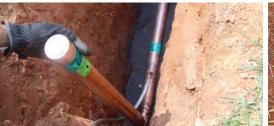

#### **HOW IT WORKS**

- TerraDyne® EGS effectively utilizes a hygroscopic process to acquire moisture from the atmosphere.
- The moisture and the nontoxic chemicals inside the electrode react and create an electrolytic solution.
- The solution leaches into the surrounding soil through carefully positioned ports
- Soil conductivity is improved and dramatically reduces electrical resistance between electrode and earth.
- The hole surrounding the TerraDyne® electrode is backfilled with TerraFill® (included in each kit) which lowers earth and electrode contact resistance.
- Typical ground rods are often ineffective when compared to the capabilities of the TerraDyne® EGS.