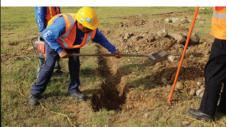

#### **HOW IT WORKS**

- TerraDyne® EGS effectively utilizes a hygroscopic process to acquire moisture from the atmosphere.
- The moisture and the nontoxic chemicals inside the electrode react and create an electrolytic solution.
- The solution leaches into the surrounding soil through carefully positioned ports
- Soil conductivity is improved and dramatically reduces electrical resistance between electrode and earth.
- The hole surrounding the TerraDyne® electrode is backfilled with TerraFill® (included in each kit) which lowers earth and electrode contact resistance.
- Typical ground rods are often ineffective when compared to the capabilities of the TerraDyne® EGS.