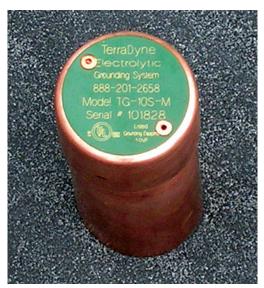

# **TerraDyne**®

TerraDyne® (EGS) is a multipurpose grounding system which may be used for virtually any application where the protection of machinery, electronics, and personnel are important.

- Enhances Performance of Your Electronics
- Provides Ultra-low Resistance to Earth
- 24/7 Protection
- No Dependency on Ground Moisture
- Stabilizes Signal References
- Reduces the Risk of Injuries

#### **HOW IT WORKS**

- TerraDyne® EGS effectively utilizes a hygroscopic process to acquire moisture from the atmosphere.
- The moisture and the nontoxic chemicals inside the electrode react and create an electrolytic solution.
- The solution leaches into the surrounding soil through carefully positioned ports
- Soil conductivity is improved and dramatically reduces electrical resistance between electrode and earth.
- The hole surrounding the TerraDyne® electrode is backfilled with TerraFill® (included in each kit) which lowers earth and electrode contact resistance.
- Typical ground rods are often ineffective when compared to the capabilities of the TerraDyne® EGS.